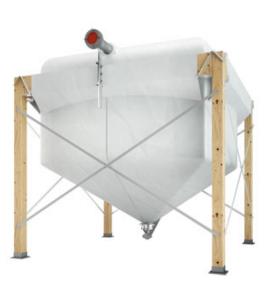

## Multiple FleXilo sizes and options

FleXILO storage bags are well suited for indoor spaces where space is limited. Two different fuel delivery systems, auger and vacuum, allow bulk pellet storage to be located next to or up to 66 feet from the boiler.

FleXILO

Model Capacity W x D x H (feet) S190H 3.0 - 3.5 tons 6.46 x 6.46 x 6.46 S220H 3.4 - 4.0 tons 7.45 x 7.45 x 6.40 S280H 5.1 - 6.0 tons 9.42 x 9.42 x 6.40 S2819H 3.9 - 4.1 tons 9.42 x 6.46 x 6.40 S2822H 4.6 - 5.3 tons 9.42 x 7.45 x 6.40 Basement Height: 7.1 feet