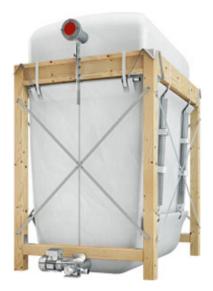

## Multiple FleXilo sizes and options

FleXILO storage bags are well suited for indoor spaces where space is limited. Two different fuel delivery systems, auger and vacuum, allow bulk pellet storage to be located next to or up to 66 feet from the boiler.

FleXILO Compact (+60% Capacity)

Model Capacity W x D x H (feet) KGT1814 3.0 - 3.6 tons 5.90 x 4.60 x 6.40 KGT2614 4.8 - 5.5 tons 8.50 x 4.60 x 6.40 KGT2620 6.0 - 7.7 tons 8.50 x 6.50 x 6.40 KGT2626 8.3 - 9.9 tons 8.50 x 8.50 x 6.40 Basement Height: 7.1 feet