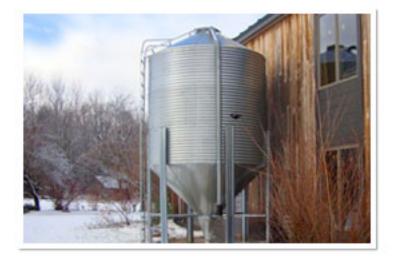

## Outdoor silo storage options

In addition to the FleXILO, **Lyme Green Heat** also offers a full line of outdoor silo options. The outdoor silo is ideal for applications requiring large quantities of pellet fuel such as municipal buildings, institutions or commercial projects.

- 3 50 Ton Capacity Options Available
- 32 Available Sizes
- Outdoor Storage Saves Inside Space
- Store Large Quanities of Wood Pellets Fewer Deliveries
- Flex Auger to Transfer Pellets Around Corners (5' max radius)
- Decades of Field Experience